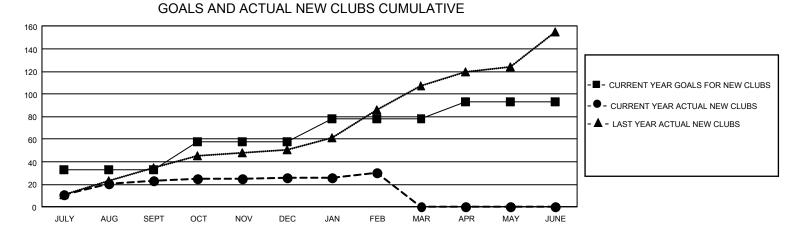

## GAT MONTHLY MEMBERSHIP PROGRESS REPORT

GMT Constitutional Area 6, Group K

REPORT DOES NOT INCLUDE CLUBS IN UNDISTRICTED AREAS.

| Clubs                 |               |           |               | Members               |                         |                         |                                                    |
|-----------------------|---------------|-----------|---------------|-----------------------|-------------------------|-------------------------|----------------------------------------------------|
| RESULTS FOR 2022-2023 |               |           |               | RESULTS FOR 2022-2023 |                         |                         |                                                    |
| QUARTER               | NEW CLUB GOAL | NEW CLUBS | DROPPED CLUBS |                       | MBER GROWTH NET<br>GOAL | MEMBER GROWTH<br>ACTUAL | DROPPED MEMBERS<br>ACTUAL (including<br>transfers) |
| JULY/AUG/SEPT         | 99            | 23        | 14            | JULY/AUG/SEPT         | 985                     | 2,022                   | 1,095                                              |
| OCT/NOV/DEC           | 75            | 3         | 304           | OCT/NOV/DEC           | 750                     | 715                     | 7,431                                              |
| JAN/FEB/MAR           | 60            | 4         | 10            | JAN/FEB/MAR           | 470                     | 941                     | 249                                                |
| APR/MAY/JUNE          | 45            | 0         | 0             | APR/MAY/JUNE          | 380                     | 0                       | 0                                                  |