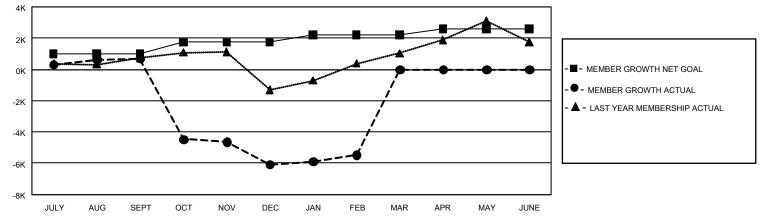

## GAT MONTHLY MEMBERSHIP PROGRESS REPORT

GMT Constitutional Area 6, Group K

REPORT DOES NOT INCLUDE CLUBS IN UNDISTRICTED AREAS.

| Clubs                 |               |           |               | Members               |                         |                         |                                                    |
|-----------------------|---------------|-----------|---------------|-----------------------|-------------------------|-------------------------|----------------------------------------------------|
| RESULTS FOR 2022-2023 |               |           |               | RESULTS FOR 2022-2023 |                         |                         |                                                    |
| QUARTER               | NEW CLUB GOAL | NEW CLUBS | DROPPED CLUBS |                       | MBER GROWTH NET<br>GOAL | MEMBER GROWTH<br>ACTUAL | DROPPED MEMBERS<br>ACTUAL (including<br>transfers) |
| JULY/AUG/SEPT         | 99            | 23        | 14            | JULY/AUG/SEPT         | 985                     | 2,022                   | 1,095                                              |
| OCT/NOV/DEC           | 75            | 3         | 304           | OCT/NOV/DEC           | 750                     | 715                     | 7,431                                              |
| JAN/FEB/MAR           | 60            | 4         | 10            | JAN/FEB/MAR           | 470                     | 941                     | 249                                                |
| APR/MAY/JUNE          | 45            | 0         | 0             | APR/MAY/JUNE          | 380                     | 0                       | 0                                                  |